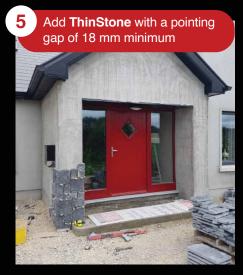

Natural Stone, Beautiful Home

## Fixing ThinStone to ICF Builds

**ICF builds** are becoming more popular as more and more people are recognising the improved thermal comfort and reduced energy consumption.

Now, with **ThinStone**, you can combine this modern building technology with traditional stonework for an attractive and natural finish to your home.

## For more information please contact us at:

## Address:

Castlebar Rd, Drummindoo, Westport, Co. Mayo, F28 KD28

## Office:

Tel: 087 131 8881

Mobile:

Tel: 087 131 8881

**Email:** 

stone@thinstoneireland.ie

Give us a call to arrange a visit to our showroom, please call in advance. 5 mins from Westport, 60 mins from Galway.

www.thinstoneireland.ie