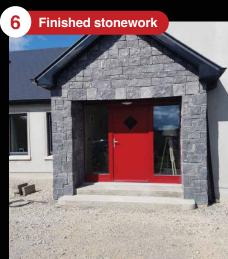

Natural Stone, Beautiful Home

## Fixing ThinStone to ICF Builds

**ICF builds** are becoming more popular as more and more people are recognising the improved thermal comfort and reduced energy consumption.

Now, with **ThinStone**, you can combine this modern building technology with traditional stonework for an attractive and natural finish to your home.

## For more information please contact us at:

## Address:

Castlebar Rd, Drummindoo, Westport, Co. Mayo, F28 KD28

## Office:

Tel: 087 131 8881

Mobile:

Tel: 087 131 8881

**Email:** 

stone@thinstoneireland.ie

Give us a call to arrange a visit to our showroom, please call in advance. 5 mins from Westport, 60 mins from Galway.

www.thinstoneireland.ie