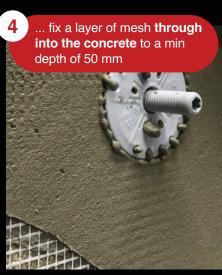

Natural Stone, Beautiful Home

## Fixing ThinStone to ICF Builds

**ICF builds** are becoming more popular as more and more people are recognising the improved thermal comfort and reduced energy consumption.

Now, with **ThinStone**, you can combine this modern building technology with traditional stonework for an attractive and natural finish to your home.

## For more information please contact us at:

## Address:

Castlebar Rd, Drummindoo, Westport, Co. Mayo, F28 KD28

## Office:

Tel: 087 131 8881

Mobile:

Tel: 087 131 8881

**Email:** 

stone@thinstoneireland.ie

Give us a call to arrange a visit to our showroom, please call in advance. 5 mins from Westport, 60 mins from Galway.

www.thinstoneireland.ie