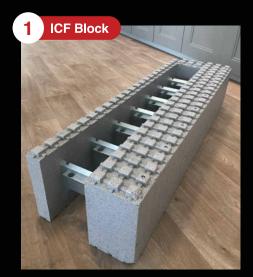

## Fixing ThinStone to ICF Builds

**ICF builds** are becoming more popular as more and more people are recognising the improved thermal comfort and reduced energy consumption.

Now, with **ThinStone**, you can combine this modern building technology with traditional stonework for an attractive and natural finish to your home.