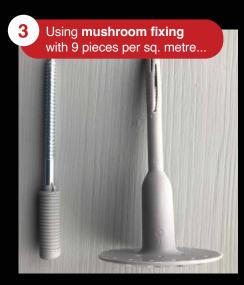

## Fixing ThinStone to ICF Builds

**ICF builds** are becoming more popular as more and more people are recognising the improved thermal comfort and reduced energy consumption.

Now, with **ThinStone**, you can combine this modern building technology with traditional stonework for an attractive and natural finish to your home.