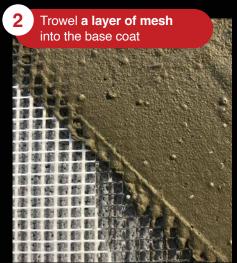

## Fixing ThinStone to ICF Builds

**ICF builds** are becoming more popular as more and more people are recognising the improved thermal comfort and reduced energy consumption.

Now, with **ThinStone**, you can combine this modern building technology with traditional stonework for an attractive and natural finish to your home.