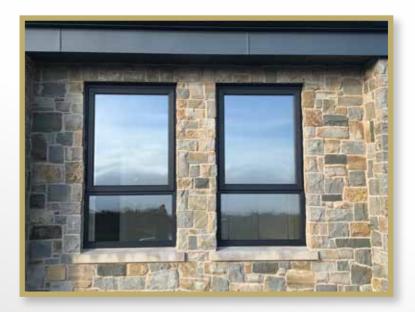

### What is ThinStone?

ThinStone is 100% natural stone cut down to one inch thick giving you the same great finish as traditional building stone.

ThinStone fixes directly to block and stud walls. This eliminates the need for wider foundations and costly lintels.

### Where can ThinStone be used?

Suitable outside for house-facing, porches, sun-rooms and garden walls. Suitable inside for chimney breasts, fireplaces and for internal feature walls.

- ThinStone Makes Sense
- 100% Real Stone
- Maintainance Free
- Jobs Completed In Less Time
- No Waste
- Ideal For Existing Homes
- Corners To Give Complete Look