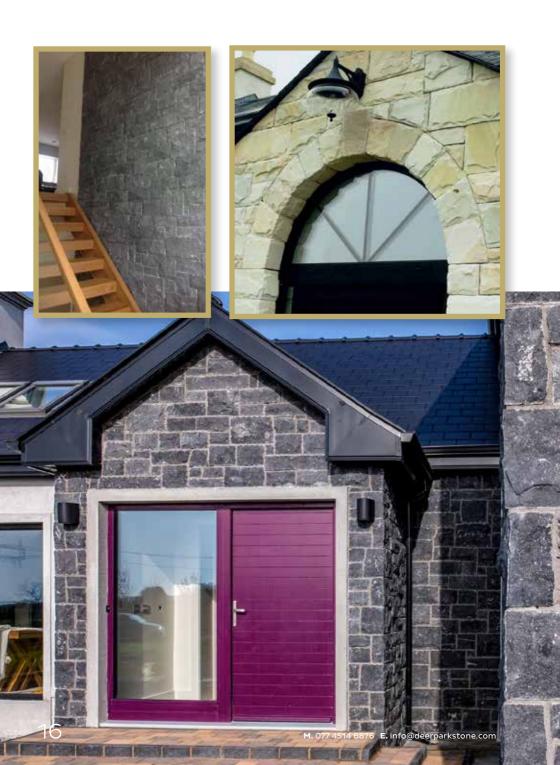

## Natural Stone -Made Simple with ThinStone

Natural Stone, Beautiful Home

### Where can ThinStone be used?

Suitable outside for house-facing, porches, sun-rooms and garden walls. Suitable inside for chimney breasts, fireplaces and for internal feature walls.

- ThinStone Makes Sense
- 100% Real Stone
- Maintainance Free
- Jobs Completed In Less Time
- No Waste
- Ideal For Existing Homes
- Corners To Give Complete Look