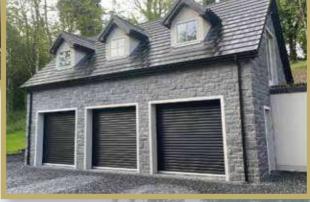

### Where can ThinStone be used?

Suitable outside for house-facing, porches, sun-rooms and garden walls. Suitable inside for chimney breasts, fireplaces and for internal feature walls.

- ThinStone Makes Sense
- 100% Real Stone
- Maintainance Free
- Jobs Completed In Less Time
- No Waste
- Ideal For Existing Homes
- Corners To Give Complete Look