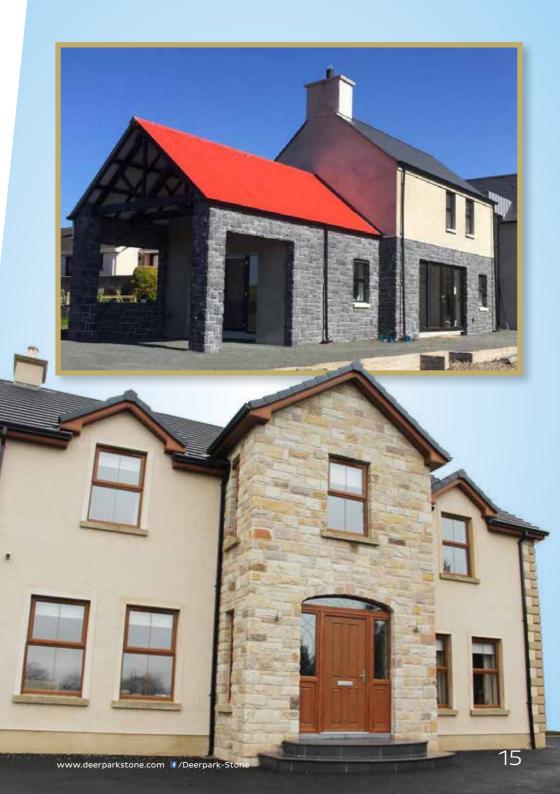

## Natural Stone -Made Simple with ThinStone

Natural Stone, Beautiful Home

### Where can ThinStone be used?

Suitable outside for house-facing, porches, sun-rooms and garden walls. Suitable inside for chimney breasts, fireplaces and for internal feature walls.

- ThinStone Makes Sense
- 100% Real Stone
- Maintainance Free
- Jobs Completed In Less Time
- No Waste
- Ideal For Existing Homes
- Corners To Give Complete Look