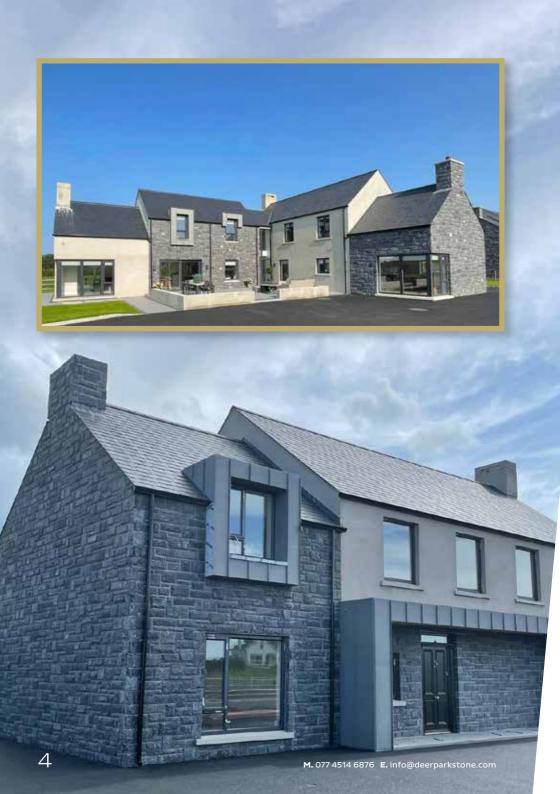

## Natural Stone -Made Simple with ThinStone

Natural Stone, Beautiful Home

### What is ThinStone?

ThinStone is 100% natural stone cut down to one inch thick giving you the same great finish as traditional building stone.

ThinStone fixes directly to block and stud walls. This eliminates the need for wider foundations and costly lintels.

ThinStone is the ideal stone for both new builds and for re-vamping existing homes.