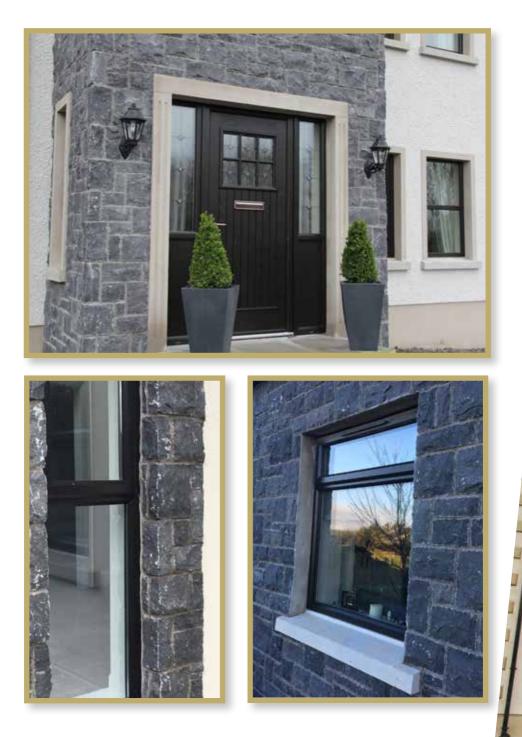

## Natural Stone -Made Simple with ThinStone

Natural Stone, Beautiful Home

### Where can ThinStone be used?

Suitable outside for house-facing, porches, sun-rooms and garden walls. Suitable inside for chimney breasts, fireplaces and for internal feature walls.

- ThinStone Makes Sense
- 100% Real Stone
- Maintainance Free
- Jobs Completed In Less Time
- No Waste
- Ideal For Existing Homes
- Corners To Give Complete Look