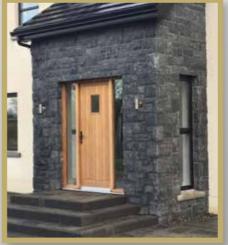

### Where can ThinStone be used?

Suitable outside for house-facing, porches, sun-rooms and garden walls. Suitable inside for chimney breasts, fireplaces and for internal feature walls.

- ThinStone Makes Sense
- 100% Real Stone
- Maintainance Free
- Jobs Completed In Less Time
- No Waste
- Ideal For Existing Homes
- Corners To Give Complete Look

# Ideal for existing homes

- Add ThinStone
- Add style
- Add value

Glenmore

Natural Stone, Beautiful Home