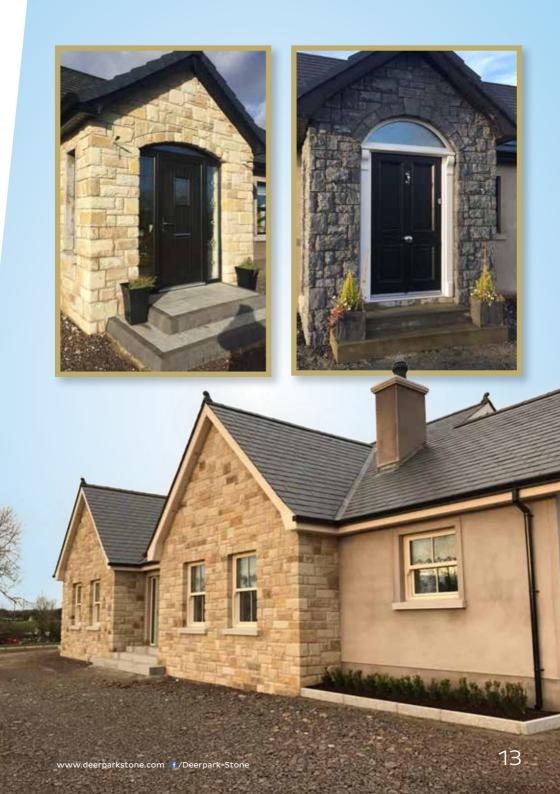

## Natural Stone -Made Simple with ThinStone

Natural Stone, Beautiful Home

### Where can ThinStone be used?

Suitable outside for house-facing, porches, sun-rooms and garden walls. Suitable inside for chimney breasts, fireplaces and for internal feature walls.

- ThinStone Makes Sense
- 100% Real Stone
- Maintainance Free
- Jobs Completed In Less Time
- No Waste
- Ideal For Existing Homes
- Corners To Give Complete Look