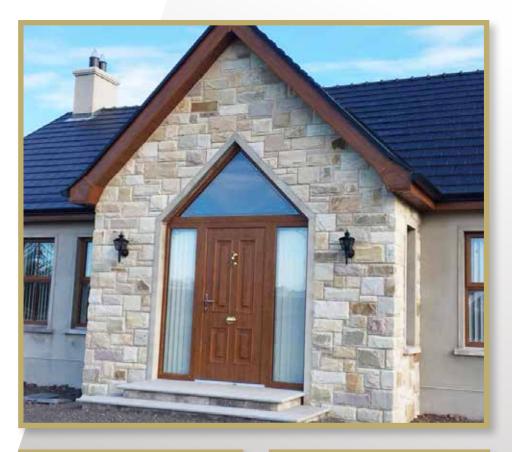

### What is ThinStone?

ThinStone is 100% natural stone cut down to one inch thick giving you the same great finish as traditional building stone.

ThinStone fixes directly to block and stud walls. This eliminates the need for wider foundations and costly lintels.

### Where can ThinStone be used?

Suitable outside for house-facing, porches, sun-rooms and garden walls. Suitable inside for chimney breasts, fireplaces and for internal feature walls.

- ThinStone Makes Sense
- 100% Real Stone
- Maintainance Free
- Jobs Completed In Less Time
- No Waste
- Ideal For Existing Homes
- Corners To Give Complete Look