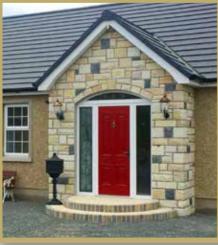

### Where can ThinStone be used?

Suitable outside for house-facing, porches, sun-rooms and garden walls. Suitable inside for chimney breasts, fireplaces and for internal feature walls.

- ThinStone Makes Sense
- 100% Real Stone
- Maintainance Free
- Jobs Completed In Less Time
- No Waste
- Ideal For Existing Homes
- Corners To Give Complete Look

# Ideal for existing homes

- Add ThinStone
- Add style
- Add value

Glenmore

Natural Stone, Beautiful Home