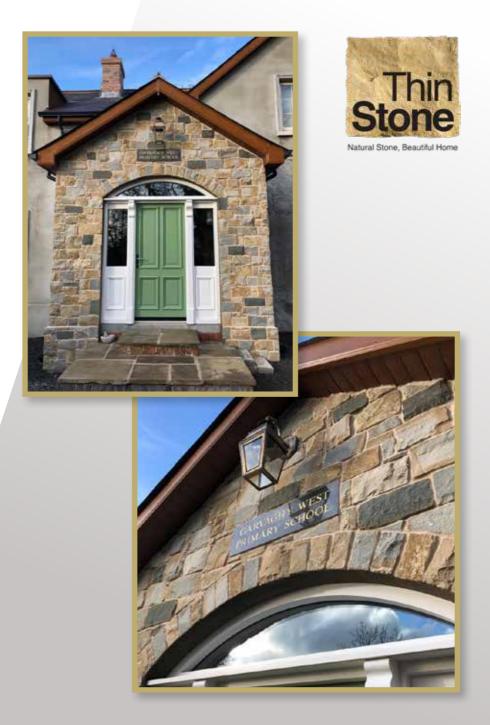

## Natural Stone -Made Simple with ThinStone

Natural Stone, Beautiful Home

### What is ThinStone?

ThinStone is 100% natural stone cut down to one inch thick giving you the same great finish as traditional building stone.

ThinStone fixes directly to block and stud walls. This eliminates the need for wider foundations and costly lintels.

### Where can ThinStone be used?

Suitable outside for house-facing, porches, sun-rooms and garden walls. Suitable inside for chimney breasts, fireplaces and for internal feature walls.

- ThinStone Makes Sense
- 100% Real Stone
- Maintainance Free
- Jobs Completed In Less Time
- No Waste
- Ideal For Existing Homes
- Corners To Give Complete Look