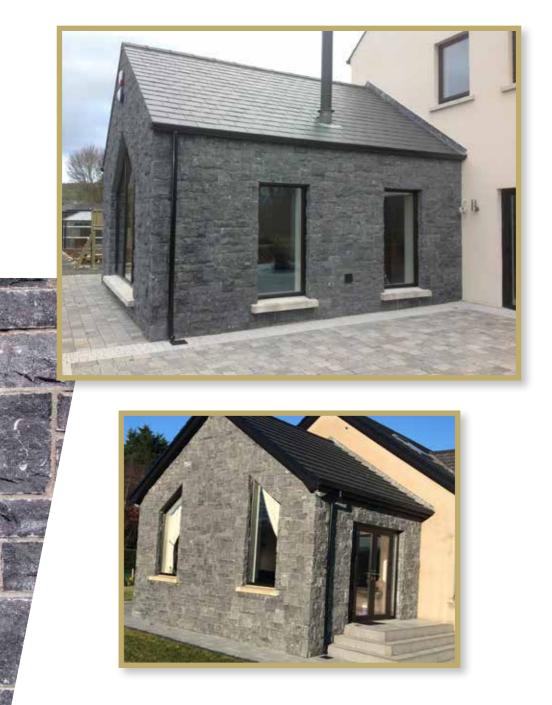

### What is ThinStone?

ThinStone is 100% natural stone cut down to one inch thick giving you the same great finish as traditional building stone.

ThinStone fixes directly to block and stud walls. This eliminates the need for wider foundations and costly lintels.

ThinStone is the ideal stone for both new builds and for re-vamping existing homes.

### Where can ThinStone be used?

Suitable outside for house-facing, porches, sun-rooms and garden walls. Suitable inside for chimney breasts, fireplaces and for internal feature walls.

- ThinStone Makes Sense
- 100% Real Stone
- Maintainance Free
- Jobs Completed In Less Time
- No Waste
- Ideal For Existing Homes
- Corners To Give Complete Look