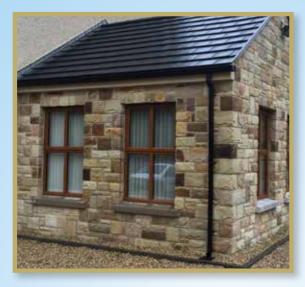

### What is ThinStone?

ThinStone is 100% natural stone cut down to one inch thick giving you the same great finish as traditional building stone.

ThinStone fixes directly to block and stud walls. This eliminates the need for wider foundations and costly lintels.

ThinStone is the ideal stone for both new builds and for re-vamping existing homes.