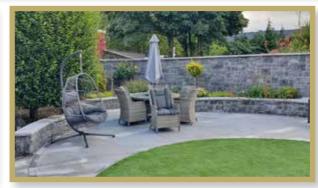

### Where can ThinStone be used?

Suitable outside for house-facing, porches, sun-rooms and garden walls. Suitable inside for chimney breasts, fireplaces and for internal feature walls.

- ThinStone Makes Sense
- 100% Real Stone
- Maintainance Free
- Jobs Completed In Less Time
- No Waste
- Ideal For Existing Homes
- Corners To Give Complete Look