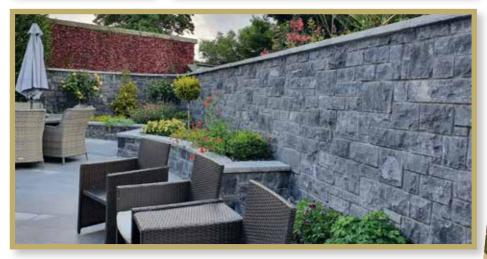

### Where can ThinStone be used?

Suitable outside for house-facing, porches, sun-rooms and garden walls. Suitable inside for chimney breasts, fireplaces and for internal feature walls.

- ThinStone Makes Sense
- 100% Real Stone
- Maintainance Free
- Jobs Completed In Less Time
- No Waste
- Ideal For Existing Homes
- Corners To Give Complete Look