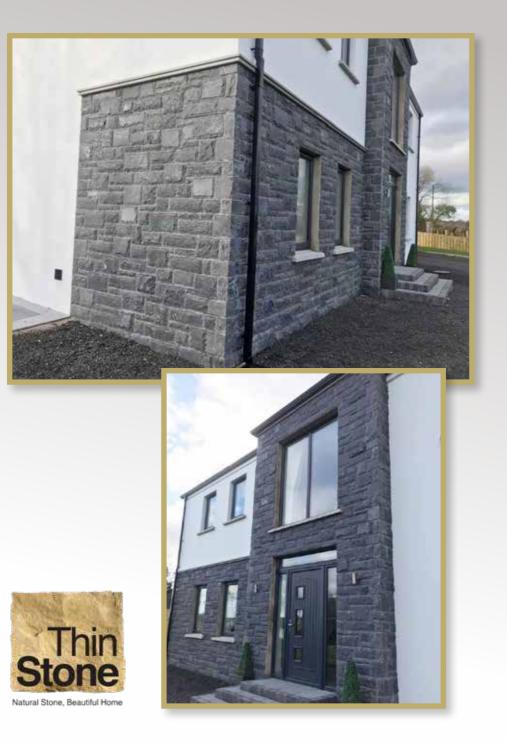

## Natural Stone -Made Simple with ThinStone

Natural Stone, Beautiful Home

### What is ThinStone?

ThinStone is 100% natural stone cut down to one inch thick giving you the same great finish as traditional building stone.

ThinStone fixes directly to block and stud walls. This eliminates the need for wider foundations and costly lintels.