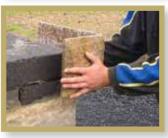

### What is ThinStone?

ThinStone is 100% natural stone cut down to one inch thick giving you the same great finish as traditional building stone.

ThinStone fixes directly to block and stud walls. This eliminates the need for wider foundations and costly lintels.