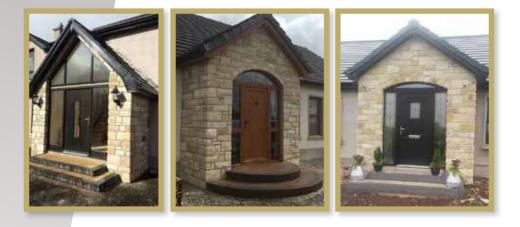

### Where can ThinStone be used?

Suitable outside for house-facing, porches, sun-rooms and garden walls. Suitable inside for chimney breasts, fireplaces and for internal feature walls.

- ThinStone Makes Sense
- 100% Real Stone
- Maintainance Free
- Jobs Completed In Less Time
- No Waste
- Ideal For Existing Homes
- Corners To Give Complete Look