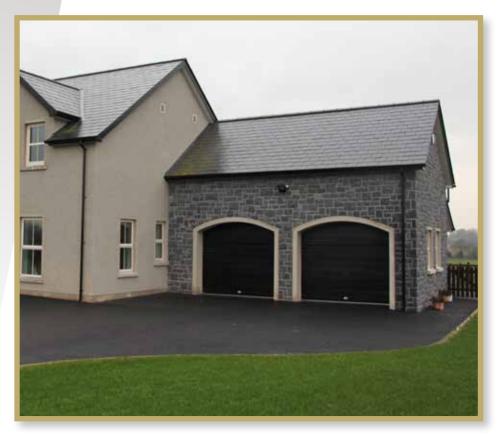

### Where can ThinStone be used?

Suitable outside for house-facing, porches, sun-rooms and garden walls. Suitable inside for chimney breasts, fireplaces and for internal feature walls.

- ThinStone Makes Sense
- 100% Real Stone
- Maintainance Free
- Jobs Completed In Less Time
- No Waste
- Ideal For Existing Homes
- Corners To Give Complete Look