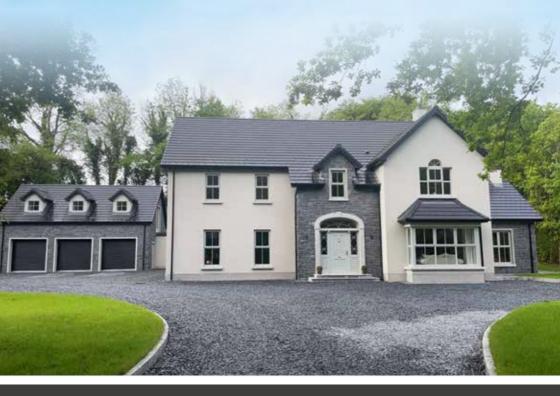

ThinStone is the ideal stone for both new builds and for re-vamping existing homes.

### Where can ThinStone be used?

Suitable outside for house-facing, porches, sun-rooms and garden walls. Suitable inside for chimney breasts, fireplaces and for internal feature walls.

- ThinStone Makes Sense
- 100% Real Stone
- Maintainance Free
- Jobs Completed In Less Time
- No Waste
- Ideal For Existing Homes
- Corners To Give Complete Look