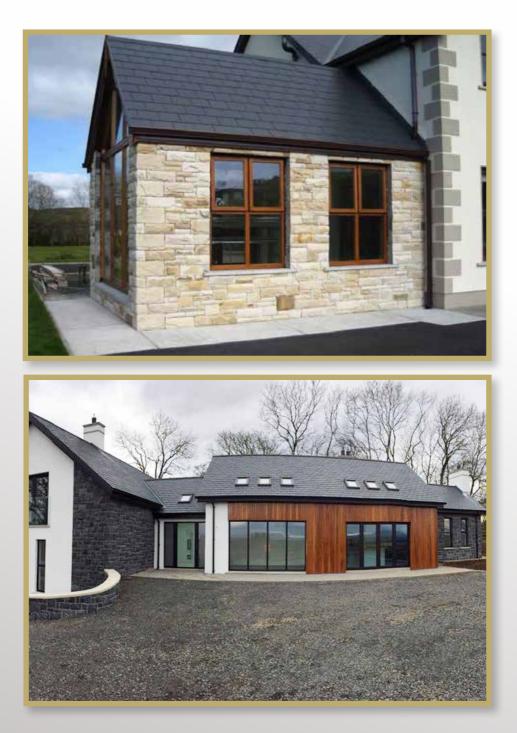

### Where can ThinStone be used?

Suitable outside for house-facing, porches, sun-rooms and garden walls. Suitable inside for chimney breasts, fireplaces and for internal feature walls.

- ThinStone Makes Sense
- 100% Real Stone
- Maintainance Free
- Jobs Completed In Less Time
- No Waste
- Ideal For Existing Homes
- Corners To Give Complete Look

# Ideal for existing homes

- Add ThinStone
- Add style
- Add value

Glenmore

Natural Stone, Beautiful Home