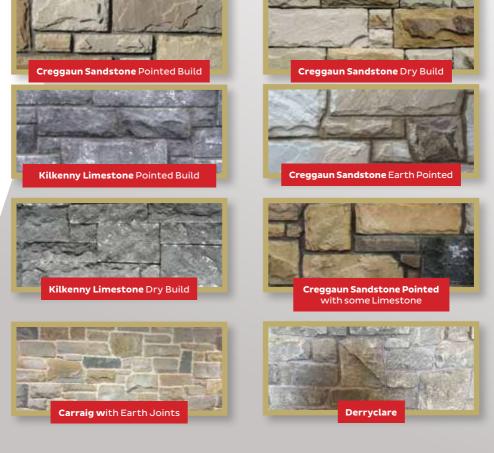

### What is ThinStone?

ThinStone is 100% natural stone cut down to one inch thick giving you the same great finish as traditional building stone.

ThinStone fixes directly to block and stud walls. This eliminates the need for wider foundations and costly lintels.