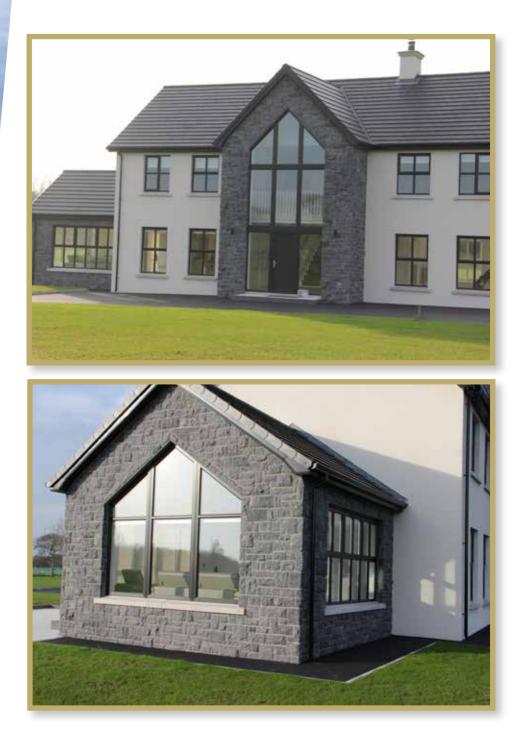

### Where can ThinStone be used?

Suitable outside for house-facing, porches, sun-rooms and garden walls. Suitable inside for chimney breasts, fireplaces and for internal feature walls.

- ThinStone Makes Sense
- 100% Real Stone
- Maintainance Free
- Jobs Completed In Less Time
- No Waste
- Ideal For Existing Homes
- Corners To Give Complete Look