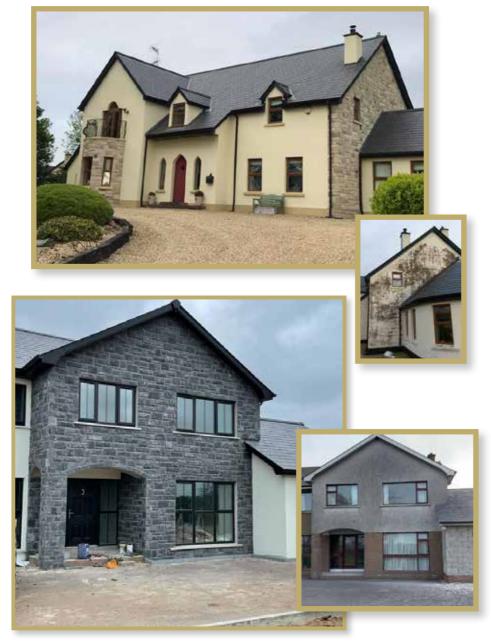

## Before & After

Natural Stone, Beautiful Home

11

# Ideal for existing homes

- Add ThinStone
- Add style
- Add value

Glenmore

Natural Stone, Beautiful Home