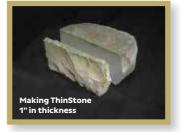

### What is ThinStone?

ThinStone is 100% natural stone cut down to one inch thick giving you the same great finish as traditional building stone.

ThinStone fixes directly to block and stud walls. This eliminates the need for wider foundations and costly lintels.