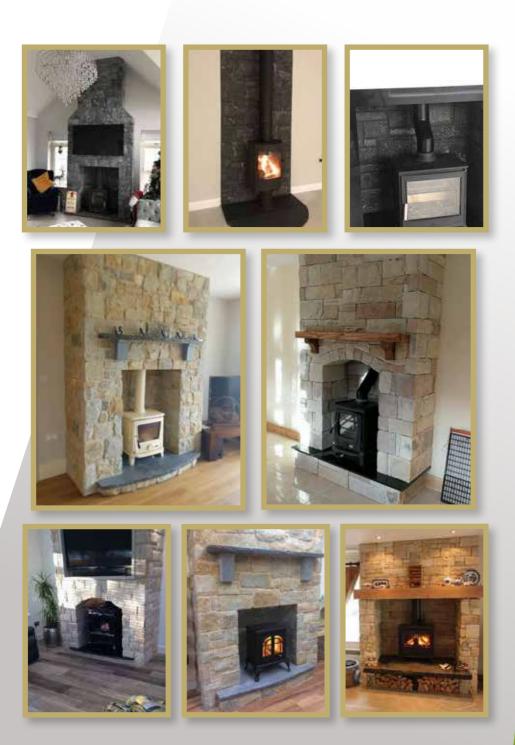

### Where can ThinStone be used?

Suitable outside for house-facing, porches, sun-rooms and garden walls. Suitable inside for chimney breasts, fireplaces and for internal feature walls.

- ThinStone Makes Sense
- 100% Real Stone
- Maintainance Free
- Jobs Completed In Less Time
- No Waste
- Ideal For Existing Homes
- Corners To Give Complete Look