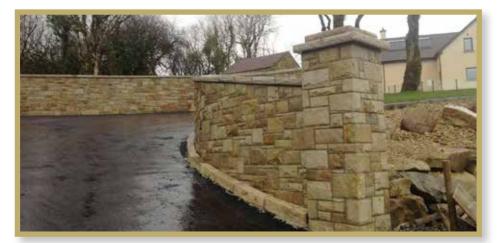

### Where can ThinStone be used?

Suitable outside for house-facing, porches, sun-rooms and garden walls. Suitable inside for chimney breasts, fireplaces and for internal feature walls.

- ThinStone Makes Sense
- 100% Real Stone
- Maintainance Free
- Jobs Completed In Less Time
- No Waste
- Ideal For Existing Homes
- Corners To Give Complete Look